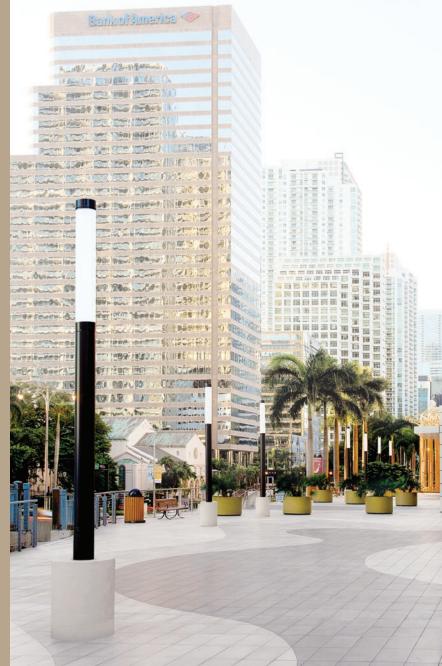

# **Elegance with Simple Styling**

Whether you're illuminating open areas and pathways, or placing a sleek beacon for wayfinding, Rialta<sup>®</sup> is the solution. Blending form with function, our expanded collection of columns and bollards brings visual comfort and safety in a variety of sizes, shapes, finishes, and mounting options.

Welcome to our family.

Valley Park Community Center - Hurricane, WV RW404 12' Columns / RW442 Bollards