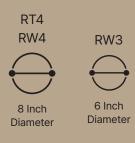

## Sternberg

The Rialta<sup>™</sup> family is available in both 8" diameter and 6" diameter configurations, including columns and complementary bollards. Choose from our RT open caged design, or RW fully lensed designed, allowing you to tailor the performance to your specific application.