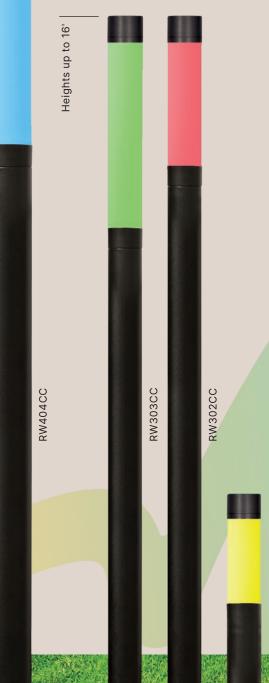

# **Color Changing**

Enhance the versatility of Rialta® with the added dimension of **color**. When desired, transition your column or bollard to virtually any color in the spectrum for a variety of uses and occasions.

Create effective wayfinding on campuses, in downtowns, and business or theatre districts. Enhance school pride by flying your colors on game day, commencements, and other events. Bring heightened awareness and support to causes, like pink for breast cancer awareness. Celebrate the holidays with green on St. Patrick's Day, red on Valentine's Day, orange on Halloween, and so on.

## **Versatile and User Friendly DMX Controller**

- Rialta<sup>®</sup> color-changing product can be added onto existing DMX systems.
- Available in wired or wireless configurations.
- Wireless option available only in 8"OD columns.
- Color-changing will include columns, bollards, and wall sconces.