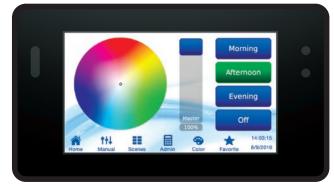

## **Versatile and User Friendly DMX Controller**

- Rialta<sup>®</sup> color-changing product can be added onto existing DMX systems.
- Available in wired or wireless configurations.
- Wireless option available only in 8"OD columns.
- Color-changing will include columns, bollards, and wall sconces.

See website or consult factory for additional details and specifics.

to 48"

dn

pharos