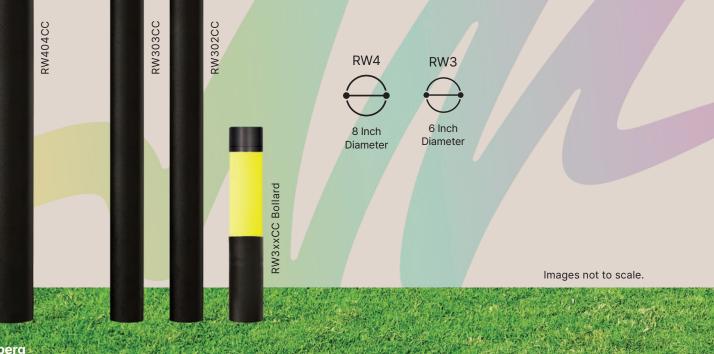

## Sternberg

The Rialta<sup>™</sup> family is available in both 8" diameter and 6" diameter configurations, including columns and complementary bollards. Choose from our RT open caged design, or RW fully lensed designed, allowing you to tailor the performance to your specific application.

Bollard heights up to 48"

Stem Hung RW303 & RW302

Images not to scale