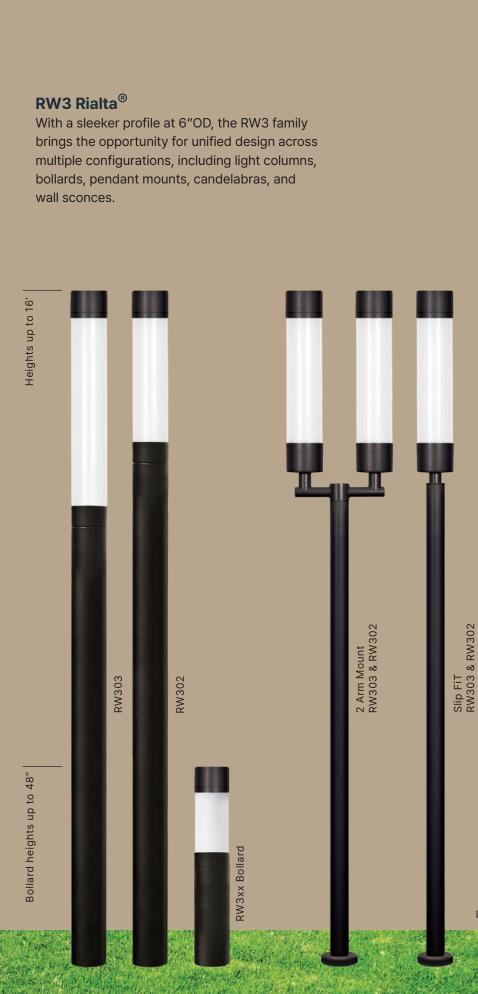

## Sternberg

The Rialta<sup>™</sup> family is available in both 8" diameter and 6" diameter configurations, including columns and complementary bollards. Choose from our RT open caged design, or RW fully lensed designed, allowing you to tailor the performance to your specific application.

Bollard heights up to 48"

Stem Hung RW303 & RW302

Images not to scale