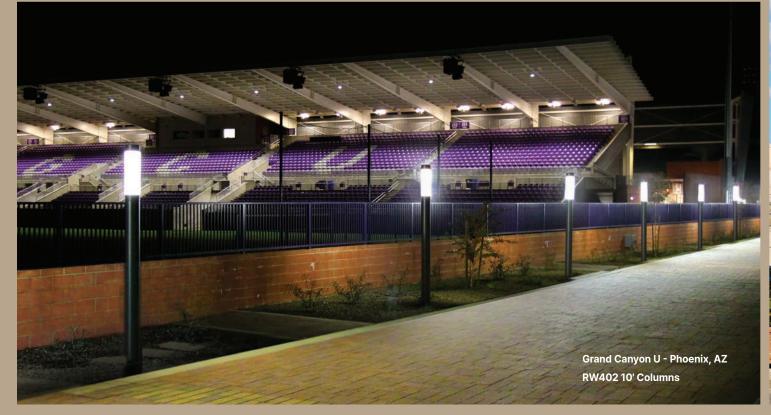

# Applications

Pages 8-9 Brookdale Community College - Lincroft, NJ

RT403 16' Columns / RW303 Sconce

Located in Roselle, Illinois Engineered, Tested and Assembled in the USA!

Sternberg has created a legacy of old world craftsmanship that dates back to the company's inception in 1923. The work ethic and product innovations that made the early Sternberg company successful are still being practiced by our employees today. Our dedicated staff, attention to detail, and quality production processes are what make Sternberg a world class company.