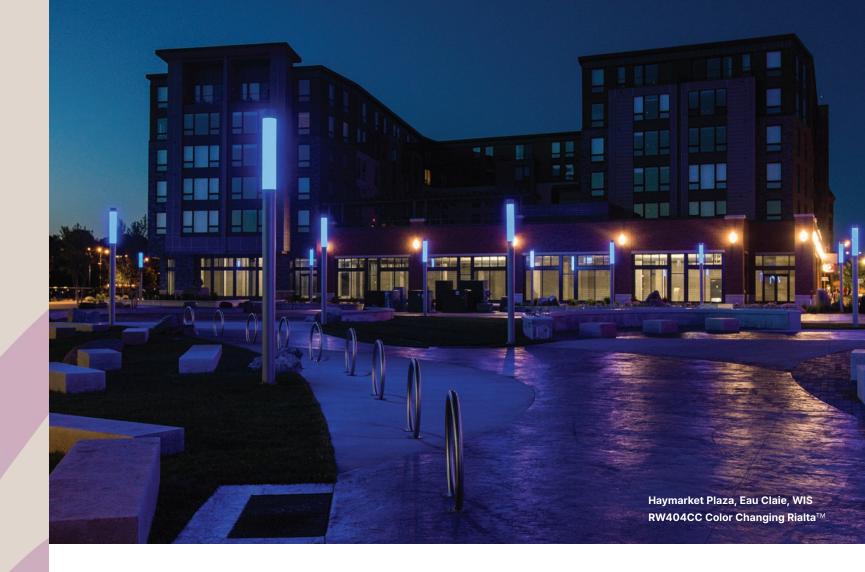

# **Color Changing**

Enhance the versatility of Rialta® with the added dimension of **color**. When desired, transition your column or bollard to virtually any color in the spectrum for a variety of uses and occasions.

Create effective wayfinding on campuses, in downtowns, and business or theatre districts. Enhance school pride by flying your colors on game day, commencements, and other events. Bring heightened awareness and support to causes, like pink for breast cancer awareness. Celebrate the holidays with green on St. Patrick's Day, red on Valentine's Day, orange on Halloween, and so on.